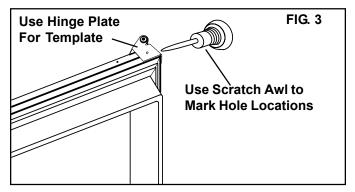

4. Locate the correct Hinge Plate in the contents of the kit. Fit the bracket on the broken hinge. Place the bushing in the hinge to properly center the Hinge plate on the broken hinge. Use a scratch awl to mark the location for the screws. See FIG. 3.